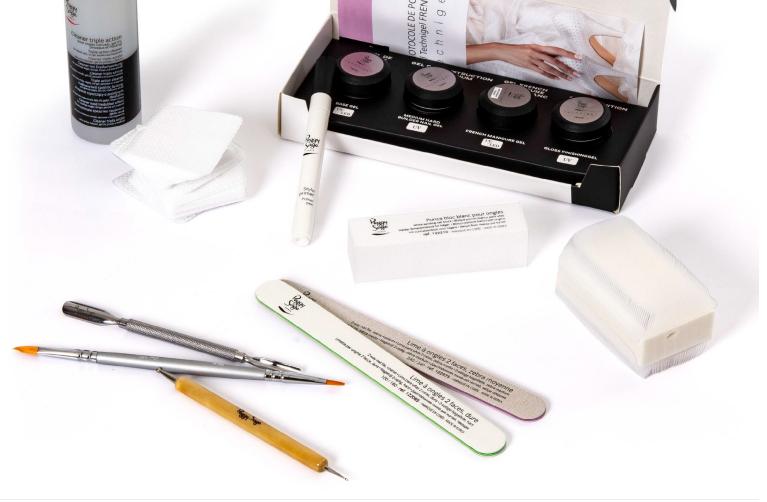

All the references presented in the kits are also available individually in our professional catalogue

| RÉFÉRENCE | DÉSIGNATION                              |
|-----------|------------------------------------------|
| 122085    | Washable white 2 way nail file - 100/180 |
| 122210    | White sanding block                      |
| 122975    | Washable zebra 2 way nail file 240/240   |
| 141053    | Ultra soft dusting brush                 |
| 141090    | 2 in 1 UV Gel brush                      |
| 146017    | Cleaner triple action - 115ml            |
| 146630    | Primer pen                               |
| 149551    | Marbling tool                            |
| 155425    | 100 absorbent manicure squares           |
| 300211    | Cuticle pusher/gouge                     |
| 746690    | My starter kit Technigel - 4x5g          |