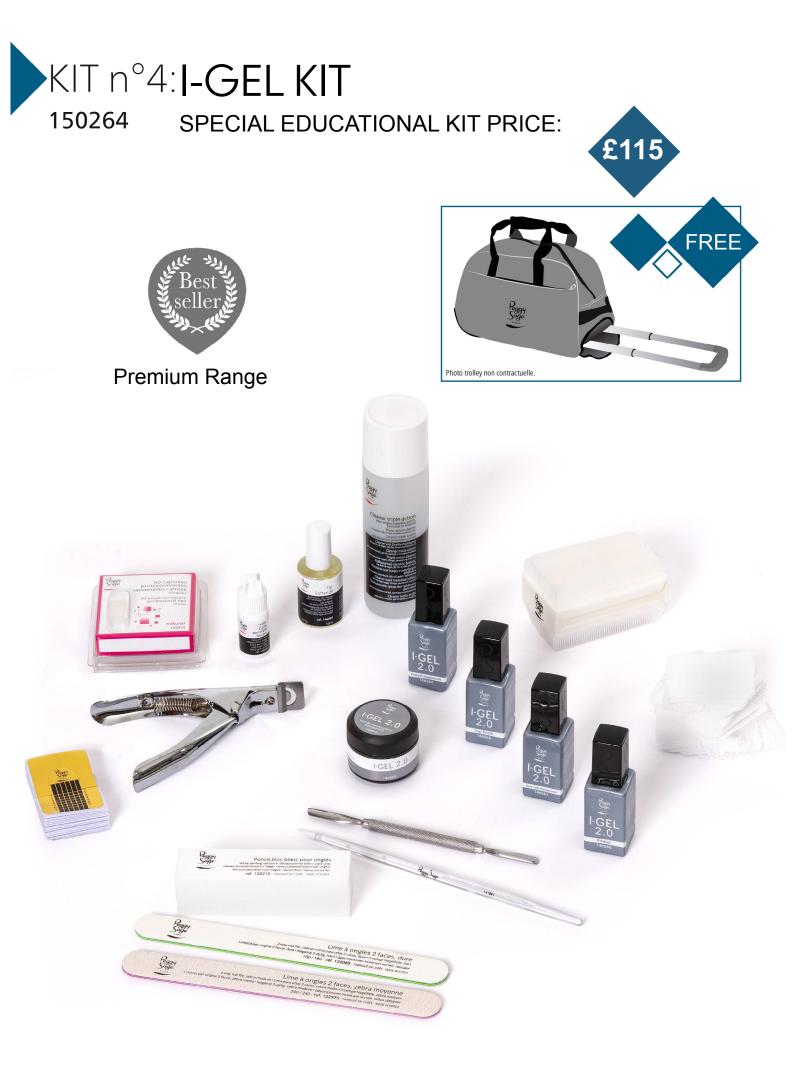

# Summary

| KIT N°1 : 150261 - | Beauty kit for hands & feet4 |
|--------------------|------------------------------|
| KIT N°2 : 150262 - | I-Lak gel kit6               |
| KIT N°3 : 150263 - | Technical discovery kit      |
| KIT N°4 : 150264 - | I-Gel kit                    |
| KIT N°5 : 150265 - | Technical kit                |
| KIT N°6 : 150266 - | Gel 3 in 1 kit               |
| KIT N°7 : 150267 - | Resin acrylic kit            |
| KIT N°8 : 150268 - | Makeup kit                   |
| KIT N°9: 150271 -  | Wax kit                      |

All the references presented in the kits are also available individually in our professional catalogue

| RÉFÉRENCE | DÉSIGNATION                                     |
|-----------|-------------------------------------------------|
| 122085    | Washable white 2 way nail file - 100/180        |
| 122210    | White sanding block                             |
| 122975    | Washable zebra 2 way nail file 240/240          |
| 140005    | 50 formes                                       |
| 141053    | Ultra soft dusting brush                        |
| 141081    | Brush for UV gel with high tech tip - nail art  |
| 142410    | Universal square tips X 50                      |
| 143011    | Guillotine clippers for tips                    |
| 146007    | Tips soften + - 15ml                            |
| 146017    | Cleaner triple action - 115ml                   |
| 146040    | Clear glue for tips & wraps - 3g                |
| 146560    | I-Gel primer 2.0 - 11ml                         |
| 146561    | Base coat transparent UV & LED I-Gel 2.0 - 11ml |
| 146563    | Top finish UV & LED I-Gel 2.0 - 11ml            |
| 146564    | French manicure UV & LED I-Gel 2.0 - 11ml       |
| 146565    | Builder gel clear UV & LED I-Gel 2.0 - 15g      |
| 155425    | 100 absorbent manicure squares                  |
| 300211    | Cuticle pusher/gouge                            |