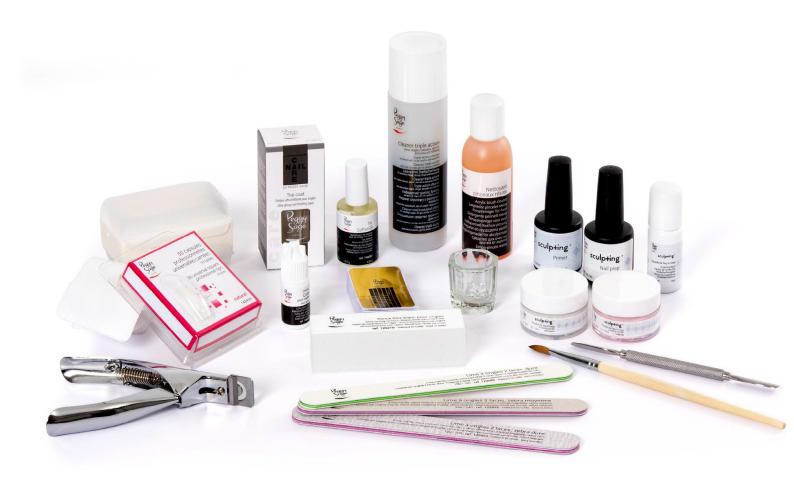

| RÉFÉRENCE | DÉSIGNATION                              |
|-----------|------------------------------------------|
| 122085    | Washable white 2 way nail file - 100/180 |
| 122210    | White sanding block                      |
| 122952    | Washable zebra 2 way nail file - 100/100 |
| 122975    | Washable zebra 2 way nail file - 240/240 |
| 140005    | 50 formes                                |
| 141004    | Special acrylic golden oval brush        |
| 141008    | Acrylic brush cleaner                    |
| 141053    | Ultra soft dusting brush                 |
| 142410    | Universal square tips X 50               |
| 143011    | Guillotine clippers for tips             |
| 145150    | Sculpting powder extra white - 10g       |
| 145165    | Sculpting powder nude rose - 10g         |
| 145180    | Nail prep sculpting + - 15ml             |
| 145181    | Primer sculpting + - 15ml                |
| 145190    | Sculpting liquid - 10ml                  |
| 146007    | Tip soften + - 15ml                      |
| 146015    | Top coat - 11ml                          |
| 146017    | Clear triple action - 115ml              |
| 146040    | Glue for tips & wraps - 3g               |
| 146050    | Glass cup                                |
| 155425    | 100 absorbent manicure squares           |
| 300211    | Cuticle pusher/gouge                     |