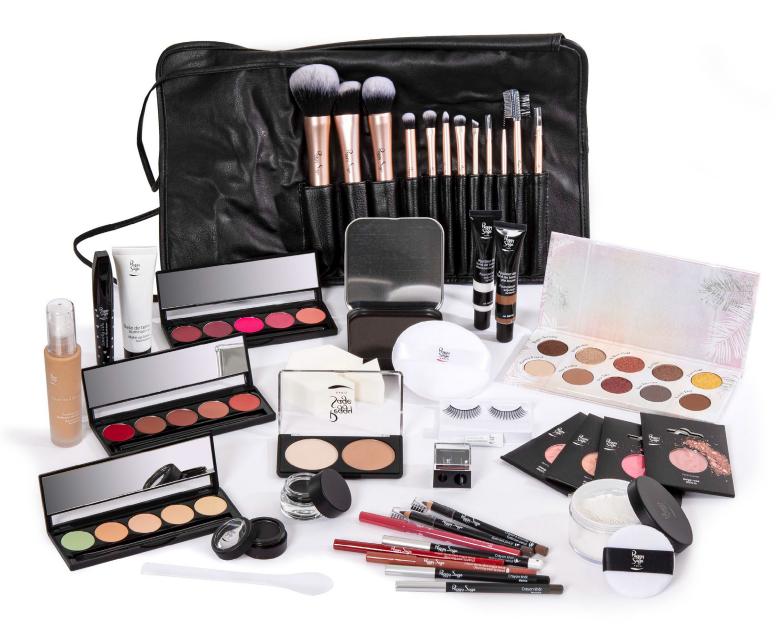

| RÉFÉRENCE | DÉSIGNATION                                                  |
|-----------|--------------------------------------------------------------|
| 000743    | Empty magnetic palatte                                       |
| 114101    | Lipstick palette cold tones - 5 X 1.5g                       |
| 114102    | Lipstick palette warm tones - 5 X 1.5g                       |
| 120180    | Makeup sponge X 6                                            |
| 120188    | Loose powder puff                                            |
| 120200    | Hygienic spatula                                             |
| 130050    | Ultra long-lasting nude lip liner - 1.20g                    |
| 130052    | Ultra long-lasting rose lip liner - 1.20g                    |
| 130053    | Ultra long-lasting rouge lip liner - 1.20g                   |
| 130207    | Kohl eyeliner pencil - 1.14g                                 |
| 130211    | Havane eyeliner pencil - 1.14g                               |
| 130212    | White eyeliner pencil - 1.14g                                |
| 130218    | Eyebrow pencil cendre - 1.13g                                |
| 130219    | Eyebrow pencil taupe - 1.13g                                 |
| 130280    | Pencil sharpener                                             |
| 130380    | Cake eyeliner - 2g                                           |
| 130385    | Long wear cream eyeliner black - 3.5ml                       |
| 130650    | Lovely cills mascara - 10ml                                  |
| 130900    | False eyelashes - sophistication                             |
| 135228    | Set of 12 makeup brushes                                     |
| 800511    | Blush rose satin - 3g - Part for palette                     |
| 800541    | Blush oranger - 3g - Part for palette                        |
| 800546    | Blush beige rose - 3g - Part for palette                     |
| 800551    | Blush mangue - 3g - Part for palette                         |
| 800850    | Makeup base illuminating                                     |
| 800730    | Foundation adjuster - lightener                              |
| 800735    | Foundation adjuster - darkener                               |
| 801850    | Skin perfector foundation - Luminouskin beige naturel - 30ml |
| 802715    | Face shaping palette - 2 X 5g                                |
| 803195    | Loose powder transparent - 25g                               |
| 803550    | Concealer palette - 5 X 1.5g                                 |
| 840265    | Eyeshadow palette - 3D Metal & Mat - 10 X 1.6g               |