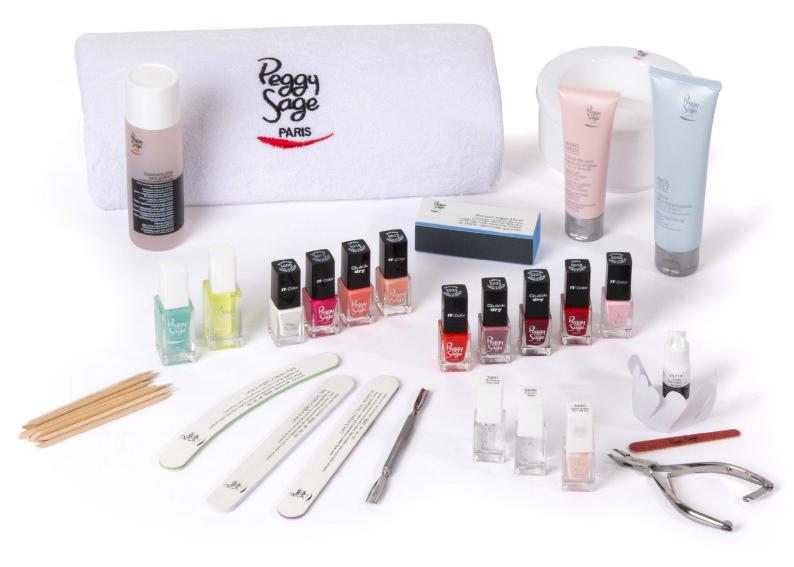

| RÉFÉRENCE | DÉSIGNATION                                    |
|-----------|------------------------------------------------|
| 105000    | Nail polish - Colour Blanche 5000 - 5ml        |
| 105012    | Nail polish - Colour Noemie 5012 - 5ml         |
| 105017    | Nail polish - Colour Barbara 5017- 5ml         |
| 105018    | Nail polish - Colour Anna 5018 - 5ml           |
| 105030    | Nail polish - Colour Cynthia 5030 - 5ml        |
| 105032    | Nail polish - Colour Tatiana 5032 - 5ml        |
| 105218    | Nail polish - Quick Dry Emma 5218 - 5ml        |
| 105221    | Nail polish - Quick Dry Mathilde 5221- 5ml     |
| 105225    | Nail polish - Quick Dry Amelie 5225 - 5ml      |
| 105600    | Base express 5600 - 5ml                        |
| 105601    | Brilliant top coat 5601 - 5ml                  |
| 105650    | Care 8 in 1 BB nail 5650 - 5ml                 |
| 120000    | Cutical oil - 11ml                             |
| 120001    | Cutical remover - 11ml                         |
| 120113    | Cutical nail laquer remover - 115ml            |
| 120206    | Mini manicure sticks X 10                      |
| 120760    | Care cream - hands with shea butter- 50ml      |
| 122095    | Washable white 2 way nail file - 240/240       |
| 122100    | Washable white 2 way nail file - 400/400       |
| 122213    | 4 way block                                    |
| 122503    | Washable 2 way banana nail file - 100/180      |
| 146054    | Cold manicure bowl                             |
| 150060    | Adhesive wraps kit                             |
| 160020    | Hand rest cushion - white                      |
| 300001    | Cuticle nippers                                |
| 300211    | Cuticle pusher/gouge                           |
| 550320    | Cream with shea butter for dry dehydrated feet |