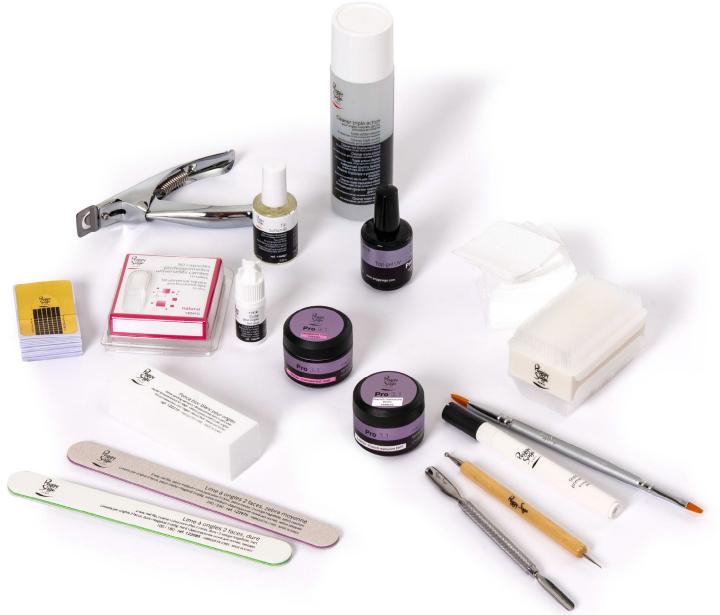

**1**3

| RÉFÉRENCE | DÉSIGNATION                                         |
|-----------|-----------------------------------------------------|
| 122085    | Washable white 2 way nail file - 100/180            |
| 122210    | White sanding block                                 |
| 122975    | Washable zebra 2 way nail file - 240/240            |
| 140005    | 50 formes                                           |
| 141053    | Ultra soft dusting brush                            |
| 141090    | 2 in 1 UV gel brush                                 |
| 142410    | Universal square tips X 50                          |
| 143011    | Guillotine clippers for tips                        |
| 146007    | Tip soften + - 15ml                                 |
| 146017    | Cleaner triple action - 115ml                       |
| 146040    | Clear glue for tips & wraps - 3g                    |
| 146630    | Primer pen                                          |
| 146636    | Pro 3 in 1 Gel UV & LED transparent rose - 15g      |
| 146625    | Pro 3 in 1 Gel UV & LED french manicure white - 15g |
| 146626    | Pro 3 in 1 Top gel UV transparent - 15ml            |
| 149551    | Marbling tool                                       |
| 155425    | 100 absorbent manicure squares                      |
| 300211    | Cuticle pusher/gouge                                |