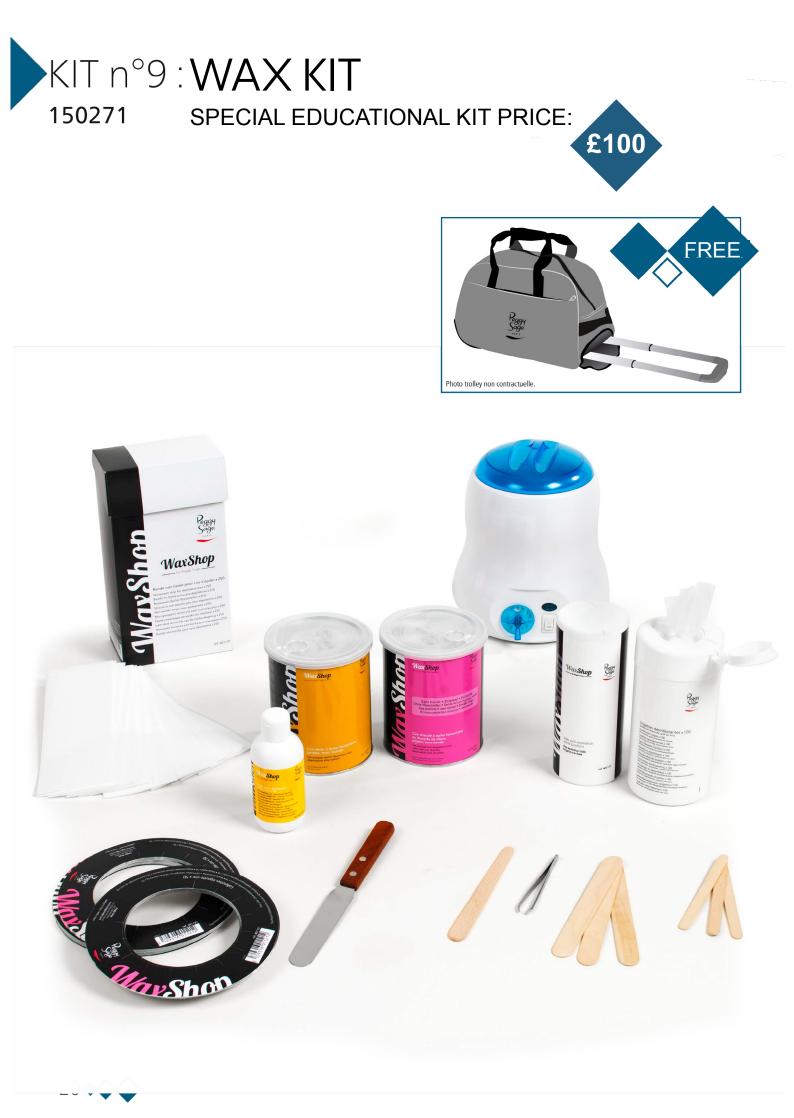

All the references presented in the kits are also available individually in our professional catalogue

| RÉFÉRENCE | DÉSIGNATION                                   |
|-----------|-----------------------------------------------|
| 300006    | Professional tweezers                         |
| 601020    | Hot soluble depilating wax rose - 800ml       |
| 601051    | Hot soluble depilating wax warm - 800ml       |
| 601100    | Post depilation oil - 150ml                   |
| 601110    | Disinfectant wipes X 100                      |
| 601111    | Pre epilation talc - 350g                     |
| 601121    | Wax collar X 50                               |
| 601131    | Non woven strips for depilating wax X 250     |
| 601142    | Wooden lip spatula - 14.5cm                   |
| 601144    | Metal leg spatula - 21cm                      |
| 601146    | Disposible wooden body spatulas X 200 - 15cm  |
| 601147    | Disposible wooden facial spatulas X 50 - 11cm |
| 601201    | Depilating wax heater - 800ml                 |