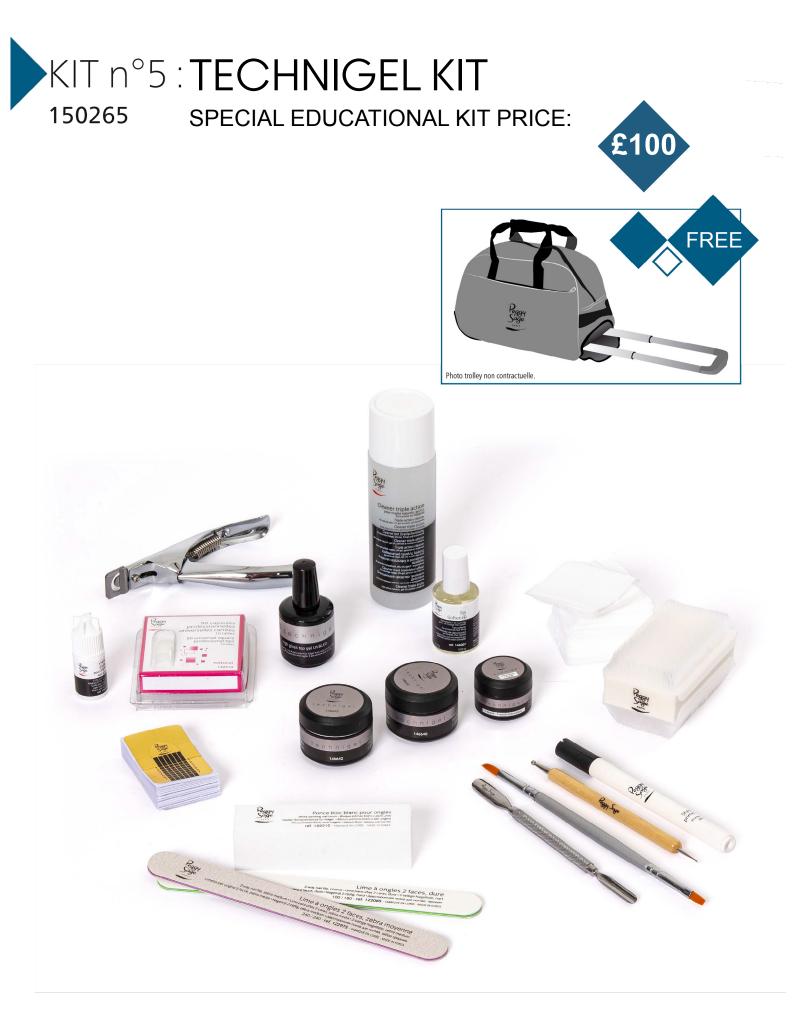

# Summary

| KIT N°1 : 150261 - | Beauty kit for hands & feet4 |
|--------------------|------------------------------|
| KIT N°2 : 150262 - | I-Lak gel kit6               |
| KIT N°3 : 150263 - | Technical discovery kit      |
| KIT N°4 : 150264 - | I-Gel kit                    |
| KIT N°5 : 150265 - | Technical kit                |
| KIT N°6 : 150266 - | Gel 3 in 1 kit               |
| KIT N°7 : 150267 - | Resin acrylic kit            |
| KIT N°8 : 150268 - | Makeup kit                   |
| KIT N°9: 150271 -  | Wax kit                      |

All the references presented in the kits are also available individually in our professional catalogue

| RÉFÉRENCE | DÉSIGNATION                              |
|-----------|------------------------------------------|
| 122085    | Washable white 2 way nail file - 100/180 |
| 122210    | White sanding block                      |
| 122975    | Washable zebra 2 way nail file 240/240   |
| 141053    | Ultra soft dusting brush                 |
| 141090    | 2 in 1 UV Gel brush                      |
| 146017    | Cleaner triple action - 115ml            |
| 146630    | Primer pen                               |
| 149551    | Marbling tool                            |
| 155425    | 100 absorbent manicure squares           |
| 300211    | Cuticle pusher/gouge                     |
| 746690    | My starter kit Technigel - 4x5g          |