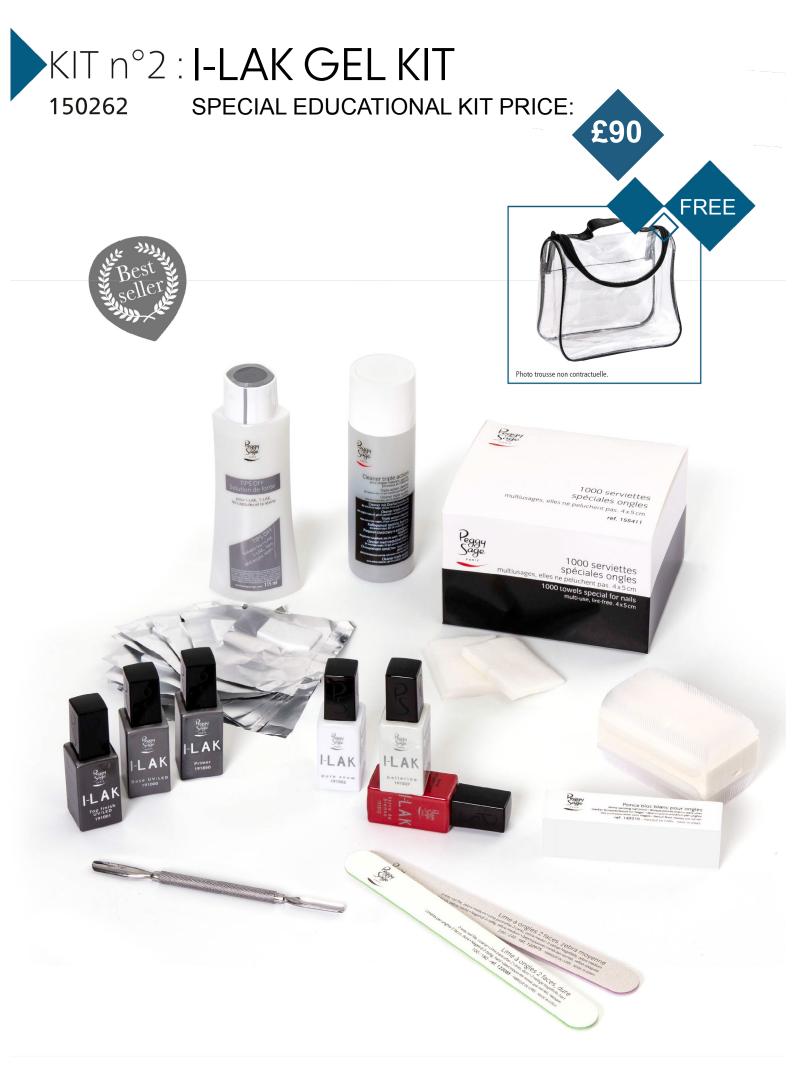

# Summary

| KIT N°1 : 150261 - | Beauty kit for hands & feet4 |
|--------------------|------------------------------|
| KIT N°2 : 150262 - | I-Lak gel kit6               |
| KIT N°3 : 150263 - | Technical discovery kit      |
| KIT N°4 : 150264 - | I-Gel kit                    |
| KIT N°5 : 150265 - | Technical kit                |
| KIT N°6 : 150266 - | Gel 3 in 1 kit               |
| KIT N°7 : 150267 - | Resin acrylic kit            |
| KIT N°8 : 150268 - | Makeup kit                   |
| KIT N°9: 150271 -  | Wax kit                      |

| RÉFÉRENCE | DÉSIGNATION                                         |
|-----------|-----------------------------------------------------|
| 122085    | Washable white 2 way nail file - 100/180            |
| 122210    | White sanding block                                 |
| 122975    | Washable zebra 2 way nail file - 240/240            |
| 141053    | Ultra soft dusting brush                            |
| 146003    | Tips off soak off - 115ml                           |
| 146017    | Cleaner triple action - 115ml                       |
| 155411    | Box of 1000 towels - special for nails              |
| 155484    | 50 aluminium foil sheets with integral soaking pads |
| 191850    | Primer I-LAK - 11ml                                 |
| 191000    | Base UV/LED I-LAK - 11ml                            |
| 191001    | Top finish UV/LED I-LAK - 11ml                      |
| 191512    | Gel polish I-LAK terre de Sienne - 11ml             |
| 191502    | Gel polish I-LAK pure Snow - 11ml                   |
| 191507    | Gel polish I-LAK ballerine - 11ml                   |
| 300211    | Cuticle pusher/gouge                                |