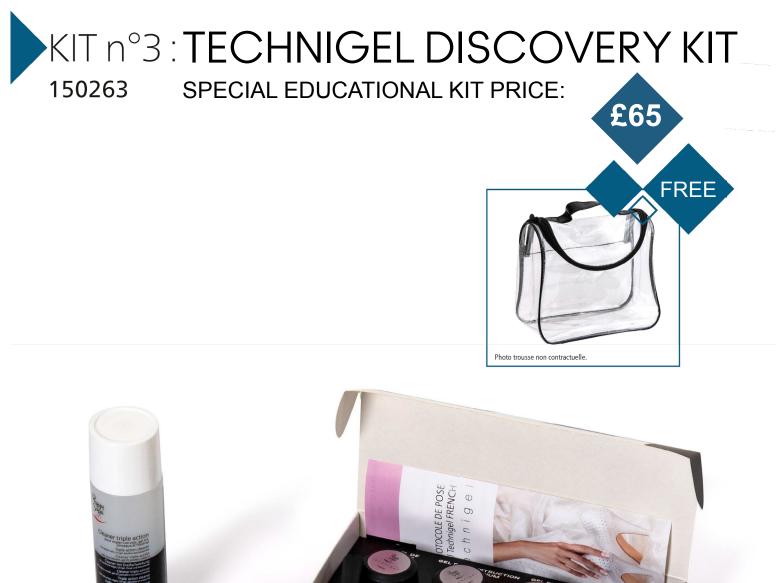

# Summary

| KIT N°1 : 150261 - | Beauty kit for hands & feet4 |
|--------------------|------------------------------|
| KIT N°2 : 150262 - | I-Lak gel kit6               |
| KIT N°3 : 150263 - | Technical discovery kit      |
| KIT N°4 : 150264 - | I-Gel kit                    |
| KIT N°5 : 150265 - | Technical kit                |
| KIT N°6 : 150266 - | Gel 3 in 1 kit               |
| KIT N°7 : 150267 - | Resin acrylic kit            |
| KIT N°8 : 150268 - | Makeup kit                   |
| KIT N°9: 150271 -  | Wax kit                      |