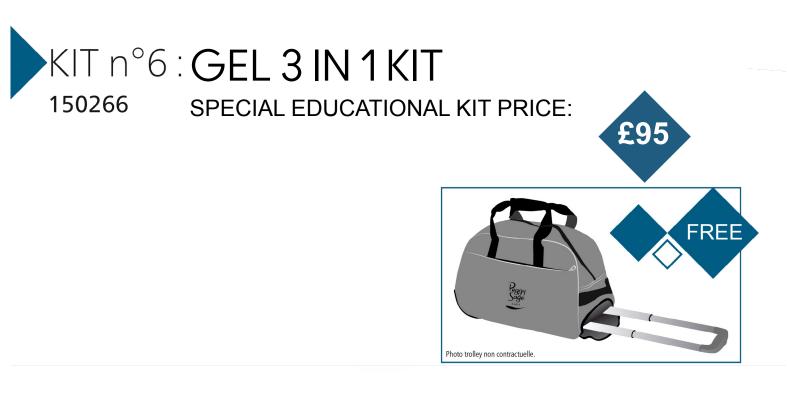

# Summary

| KIT N°1 : 150261 - | Beauty kit for hands & feet4 |
|--------------------|------------------------------|
| KIT N°2 : 150262 - | I-Lak gel kit6               |
| KIT N°3 : 150263 - | Technical discovery kit      |
| KIT N°4 : 150264 - | I-Gel kit                    |
| KIT N°5 : 150265 - | Technical kit                |
| KIT N°6 : 150266 - | Gel 3 in 1 kit               |
| KIT N°7 : 150267 - | Resin acrylic kit            |
| KIT N°8 : 150268 - | Makeup kit                   |
| KIT N°9: 150271 -  | Wax kit                      |